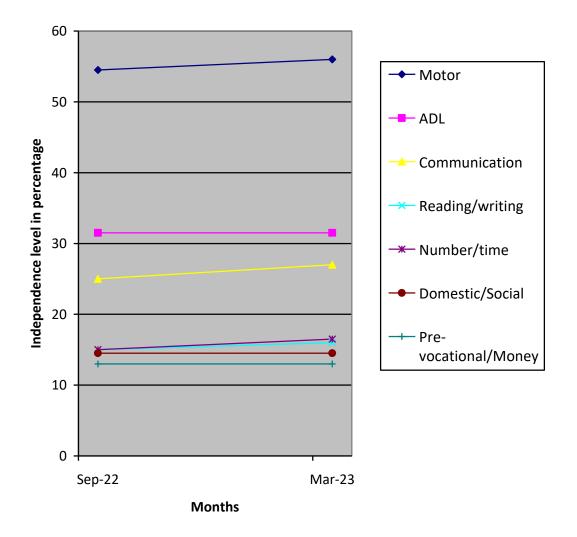

| Class (*)                                 | Primary                                                                                                                                                                                                                   |                                       |                 |                              |  |  |  |
|-------------------------------------------|---------------------------------------------------------------------------------------------------------------------------------------------------------------------------------------------------------------------------|---------------------------------------|-----------------|------------------------------|--|--|--|
| Report Period                             | Sep 2022 to Mar 2023                                                                                                                                                                                                      |                                       |                 |                              |  |  |  |
| Severity of<br>Intellectual<br>Disability | Moderate Intellectual disability                                                                                                                                                                                          |                                       |                 |                              |  |  |  |
| Assessment                                |                                                                                                                                                                                                                           | Sep 2022<br>(Initial<br>Assessment**) | Mar 2023<br>(%) |                              |  |  |  |
|                                           | 1.Motor Activities                                                                                                                                                                                                        | 54.5                                  | 56              |                              |  |  |  |
| (**) % represents                         | 2.Activities of Daily<br>Living                                                                                                                                                                                           | 31.5                                  | 31.5            |                              |  |  |  |
| assessment based on normal development of | 3.Communication                                                                                                                                                                                                           | 25                                    | 27              |                              |  |  |  |
| 100%                                      | 4.Reading/ Writing                                                                                                                                                                                                        | 15                                    | 16              |                              |  |  |  |
|                                           | 5.Number/ Time                                                                                                                                                                                                            | 15                                    | 16.5            |                              |  |  |  |
|                                           | 6.Domestic / Social<br>Skills                                                                                                                                                                                             | 14.5                                  | 14.5            |                              |  |  |  |
|                                           | 7.Pre Vocational /<br>Money Concept                                                                                                                                                                                       | 13                                    | 13              |                              |  |  |  |
| Extra-Curricular /<br>Participation       | Nature of Program                                                                                                                                                                                                         | No. of program participation          | Prizes<br>won   | Prizes / Recognitions<br>won |  |  |  |
|                                           | Cultural                                                                                                                                                                                                                  | -                                     | -               |                              |  |  |  |
|                                           | Sports                                                                                                                                                                                                                    | -                                     |                 | -                            |  |  |  |
|                                           | Drawing                                                                                                                                                                                                                   | -                                     |                 | -                            |  |  |  |
| Progress Report                           | Since joining, he has improved 0.85% on average out of seven areas in period of 12 months based on BASIC-MR Scale provided by NIMH.                                                                                       |                                       |                 |                              |  |  |  |
| Comments                                  | <ul> <li>At present we are teaching</li> <li>Suck water/liquid through a straw.</li> <li>Locate items/persons on command by looking at them.</li> <li>Rote counts 1-5.</li> <li>Use yes/no by nodding of head.</li> </ul> |                                       |                 |                              |  |  |  |